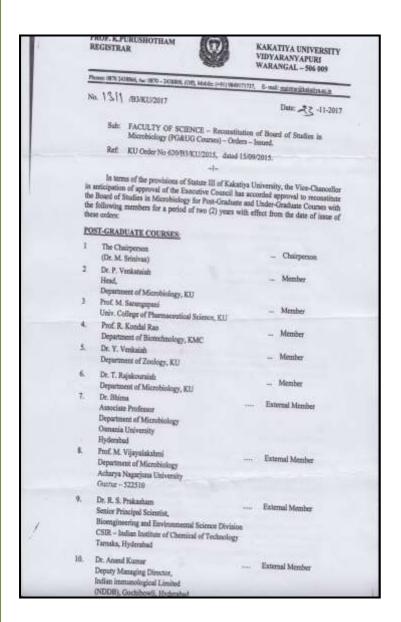

#### ORDERS

Sub: FACULTY OF SCIENCE - Reconstitution of Board of Studies in Environmental Science (UG) - Orders - Issued.

Ref: KU Orders No.1038 / B3 / Acad / KU / 2016 , dated: 05-10-2016 .

In terms of the provisions of Statute III of Kakatiya University the Vice-Chancellor, has accorded approval to reconstitute the Board of Studies in Environmental Science (UG Courses) with the following members for a period of two (2) years from the date of issue of these orders.

## U.G. COURSES:

| SL<br>No. | Name of the Member                                                           | Member          |
|-----------|------------------------------------------------------------------------------|-----------------|
| 1.        | Dr. G. Shamitha, Dept. of Zoology<br>Kakatiya University                     | Chairperson     |
| 2.        | Dr.M. Surekha, Dept. of Botany<br>Kakatiya University                        | Member          |
| 3.        | Dr. A. Venkateshwar Rao, Dept. of Bio-Technology<br>Kakatiya University      | Member          |
| 4.        | Dr. T.D. Dinesh, Asst. Prof. in Zoology<br>ABV Govt. Degree College, Jangaon | Member          |
| 5.        | Dr. Ch. Srinivas, Asst, Prof.<br>SR & BGNR College, Khammani                 | Member          |
| 6.        | Dr. M. Sammiah, Dept. of Botany<br>Govt. Degree College, Mulugu, Warangal    | Member          |
| 7         | Dr. B. Ramesh , Dept. of Chemistry  Kakatiya Govt. College, Hanamkonda       | Member          |
| 8.        | Prof. V. Vanitha Das, Dept. of Zoology<br>Osmania University, Hyderabad.     | External Member |