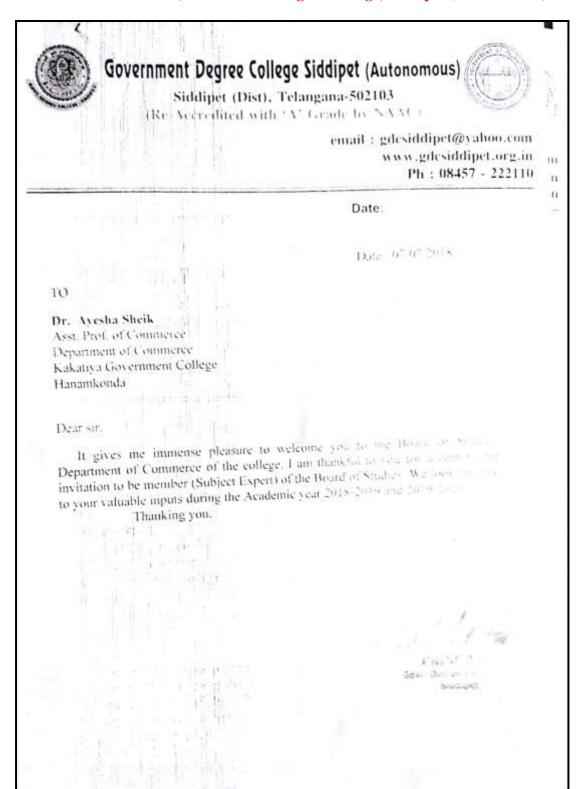

# Government Degree College Siddipet (Autonomous)

Siddipet (Dist), Telangana-502103 (Re-Accredited with 'A' Grade by NAAC)

email: gdcsiddipet@yahoo.com

www.gdcsiddipet.org.in

Ph: 08457 - 222110

Date:

Date: 07/07/2018

TO

Dr. B.Suresh Babu Head of the Department Department of Computer Science Kakatiya Government College Hanamkonda

Dear sir,

It gives me immense pleasure to welcome you to the Board of Studies, Department of Computer Science of the college. I am thankful to you for accepting our invitation to be member (Subject Expert) of the Board of Studies. We look forward to your valuable inputs during the Academic year 2018-2019 and 2019-2020.

Thanking you.

PRINCIPAL Govt. Degree College (A) Siddipet