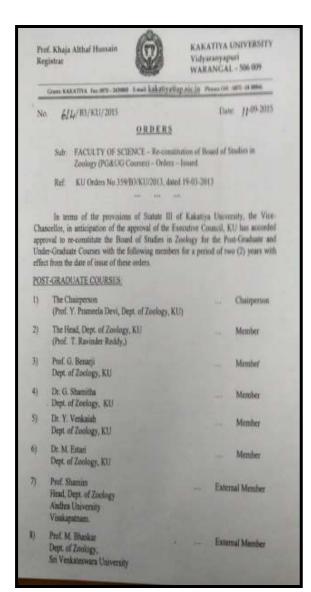

## OFFICE OF THE REGISTRAR KAKATIYA UNIVESITY WARANGAL-506 009

Grame: EAKATIVA Fac: 0870-2438900 E-mail MRKRT/VO/BIRC/ID Phones Offic 0870-2438866

No. Lp 9/2 / B3/KU/2019

Date 02 -04-2019

#### ORDERS

Sub: FACULTY OF SCIENCE - Reconstitution of Board of Studies in Environmental Science (UG) - Orders - Issued.

Ref: KU Orders No.1038 / B3 / Acad / KU / 2016 , dated: 05-10-2016 .

In terms of the provisions of Statute III of Kakatiya University the Vice-Chancellor, has accorded approval to reconstitute the Board of Studies in Environmental Science (UG Courses) with the following members for a period of two (2) years from the date of issue of these orders.

## U.G. COURSES:

| SL<br>No. | Name of the Member                                                           | Member          |
|-----------|------------------------------------------------------------------------------|-----------------|
| 1.        | Dr. G. Shamitha, Dept. of Zoology<br>Kakatiya University                     | Chairperson     |
| 2.        | Dr.M. Surekha, Dept. of Botany<br>Kakatiya University                        | Member          |
| 3.        | Dr. A. Venkateshwar Rao, Dept. of Bio-Technology<br>Kakatiya University      | Member          |
| 4.        | Dr. T.D. Dinesh, Asst. Prof. in Zoology<br>ABV Govt. Degree College, Jangaon | Member          |
| 5.        | Dr. Ch. Srinivas, Asst, Prof.<br>SR & BGNR College, Khammani                 | Member          |
| 6.        | Dr. M. Sammiah, Dept. of Botany<br>Govt. Degree College, Mulugu, Warangal    | Member          |
| 7         | Dr. B. Ramesh , Dept. of Chemistry  Kakatiya Govt. College, Hanamkonda       | Member          |
| 8.        | Prof. V. Vanitha Das, Dept. of Zoology<br>Osmania University, Hyderabad.     | External Member |