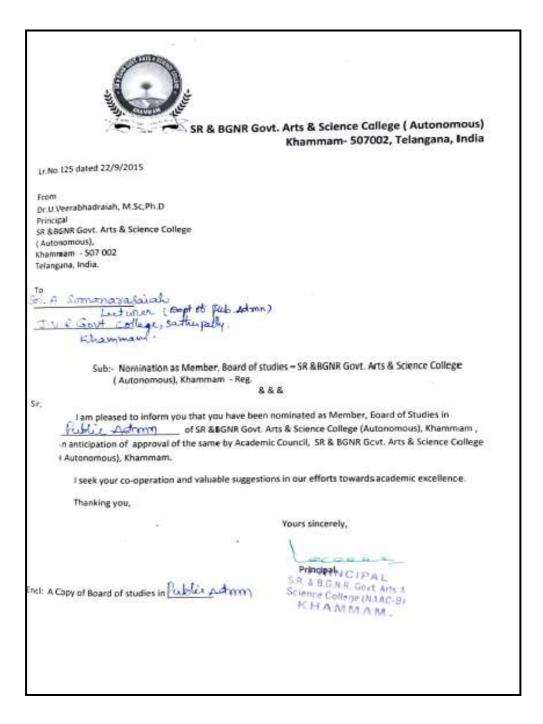

-------------------|--------------------|
| 91    | K.Mallesham         | Member, Board of Studies<br>for UG, Dept. of Political<br>Science,<br>Kakatiya<br>University, Warangal | 2018-20<br>2016-17 |
| 02    | S.Kamalakar         |                                                                                                        | **                 |
| 03    | A.Madhusudan Reddy  | Member, Board of Studies<br>for UG, Dept. of Political<br>Science,<br>Kakatiya<br>University, Warangal | 2016-18            |
| 0.4   | B.Kavitha           | Member, Board of Studies<br>for UG, Dept. of Political<br>Science,<br>Kakatiya<br>University, Warangal | 2018-20            |

#### A.Somanarsaiah Dept. of Public Administration BOS Member, SR & BGNR Govt. Arts & Science Colleg (Autonomous), Khammam.



## SR &BGNR Govt. Arts & Science College (Autonomous) Khammam – 507002

## Board of Studies in Public Administration

| 5.No | Category                                                                                                                   | Name & Designation of the Person                                                                                                                                                  | Member/Chairperson |
|------|----------------------------------------------------------------------------------------------------------------------------|-----------------------------------------------------------------------------------------------------------------------------------------------------------------------------------|--------------------|
| 1    | H