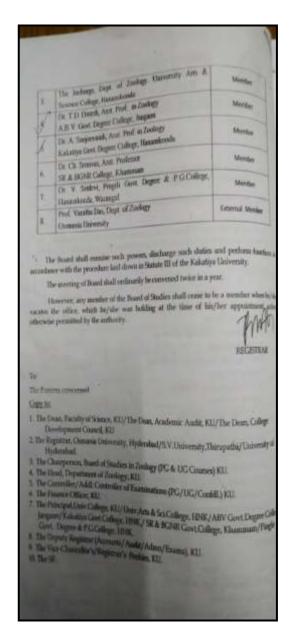

## U.G. COURSES:

| SL<br>No. | Name of the Member                                                           | Member          |
|-----------|------------------------------------------------------------------------------|-----------------|
| 1.        | Dr. G. Shamitha, Dept. of Zoology<br>Kakatiya University                     | Chairperson     |
| 2.        | Dr.M. Surekha, Dept. of Botany<br>Kakatiya University                        | Member          |
| 3.        | Dr. A. Venkateshwar Rao, Dept. of Bio-Technology<br>Kakatiya University      | Member          |
| 4.        | Dr. T.D. Dinesh, Asst. Prof. in Zoology<br>ABV Govt. Degree College, Jangaon | Member          |
| 5.        | Dr. Ch. Srinivas, Asst, Prof.<br>SR & BGNR College, Khammani                 | Member          |
| 6.        | Dr. M. Sammiah, Dept. of Botany<br>Govt. Degree College, Mulugu, Warangal    | Member          |
| 7         | Dr. B. Ramesh , Dept. of Chemistry  Kakatiya Govt. College, Hanamkonda       | Member          |
| 8.        | Prof. V. Vanitha Das, Dept. of Zoology<br>Osmania University, Hyderabad.     | External Member |

The Board shall exercise such powers, discharge such duties and perform functions in accordance with the procedure laid down in Statute III of the Kakatiya University.

However, any member of the Board of Studies shall cease to be a member when he/she vacates the office, which he/she was holding at the time of his/her appointment, unless otherwise permitted by the authority.

-2-

The meeting of Board shall ordinarily be convened twice in a year.

Sl.No. 1 and 2 shall automatically become members after completion of tenure as Head of the Department and Chairperson of Board of Studies, respectively.