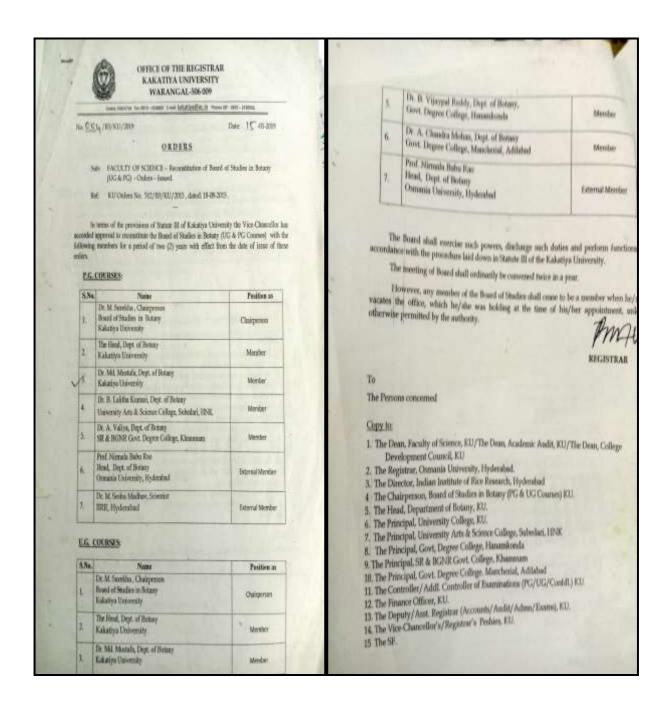

## OFFICE OF THE REGISTRAR KAKATIYA UNIVESITY WARANGAL-506 009

Grame: EAKATIVA Fac: 0870-2438900 E-mail MRKRT/VO/BIRC/ID Phones Offic 0870-2438866

No. Lp 9/2 / B3/KU/2019

Date 02 -04-2019

#### ORDERS

Sub: FACULTY OF SCIENCE - Reconstitution of Board of Studies in Environmental Science (UG) - Orders - Issued.

Ref: KU Orders No.1038 / B3 / Acad / KU / 2016 , dated: 05-10-2016 .

In terms of the provisions of Statute III of Kakatiya University the Vice-Chancellor, has accorded approval to reconstitute the Board of Studies in Environmental Science (UG Courses) with the following members for a period of two (2) years from the date of issue of these orders.

## U.G. COURSES:

| SL<br>No. | Name of the Member                                                           | Member          |
|-----------|------------------------------------------------------------------------------|-----------------|
| 1.        | Dr. G. Shamitha, Dept. of Zoology<br>Kakatiya University                     | Chairperson     |
| 2.        | Dr.M. Surekha, Dept. of Botany<br>Kakatiya University                        | Member          |
| 3.        | Dr. A. Venkateshwar Rao, Dept. of Bio-Technology<br>Kakatiya University      | Member          |
| 4.        | Dr. T.D. Dinesh, Asst. Prof. in Zoology<br>ABV Govt. Degree College, Jangaon | Member          |
| 5.        | Dr. Ch. Srinivas, Asst, Prof.<br>SR & BGNR College, Khammani                 | Member          |
| 6.        | Dr. M. Sammiah, Dept. of Botany<br>Govt. Degree College, Mulugu, Warangal    | Member          |
| 7         | Dr. B. Ramesh , Dept. of Chemistry  Kakatiya Govt. College, Hanamkonda       | Member          |
| 8.        | Prof. V. Vanitha Das, Dept. of Zoology<br>Osmania University, Hyderabad.     | External Member |