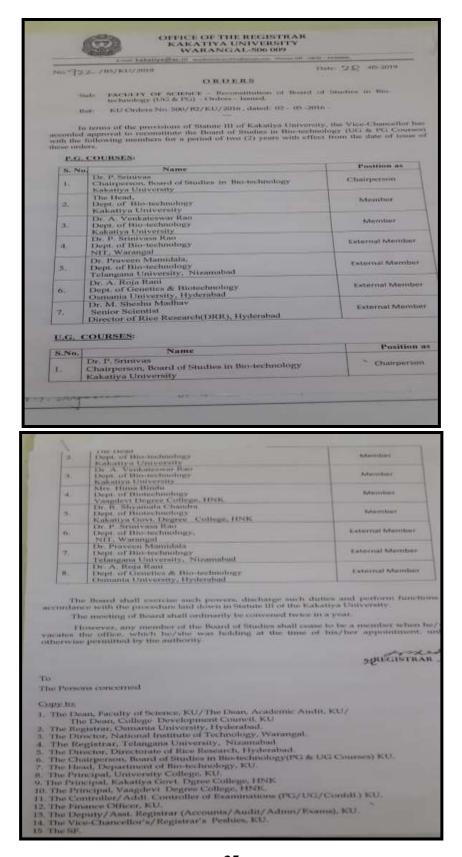

#### OFFICE OF THE REGISTRAR KAKATIYA UNIVESITY WARANGAL-506 009

E-mail: Kakatiya@ac.in; academichranchisu@gmail.com Phones Dtf: 0876-1438865.

No.234 /B3/KU/2020

Date:2. D -02-2020

Sulv. FACULTY OF SCIENCE- Reconstitution of Board of Studies in Computer Science(PG & UG) - Orders - Issued.

Ref: KU Orders No. 991/B3/Acad/KU/2017, dated 07-08-2017.

In terms of the provisions of Statute III of Kakatiya University, the Vice-Chancellor accorded approval for reconstitution of the Board of Studies in Computer Science (PG & U Courses) with the following members for a period of two (2) years from the date of issue of the orders.

#### P.G & U.G Courses:

| Sl.No. | Name of the Member                                                                              | Position as       |
|--------|-------------------------------------------------------------------------------------------------|-------------------|
| 1.     | The Chairperson, B.o.S. in Computer Science<br>Kakatiya University                              | Chairperson       |
| 2.     | The Head, Dept. of Computer Science<br>Kakatiya University                                      | Member            |
| 3.     | Dr. B. Manjula<br>Asst. Professor of Computer Science,<br>Kakatiya University                   | Member            |
| Á      | Mr. D. Ramesh<br>Asst. Professor of Computer Science<br>Kakatiya University                     | Member            |
| 5.     | Dr. D. Suresh Babu<br>Asst. Professor of Computer Science<br>Kakatiya Govt. Degree College, HNK | Member            |
| 6.     | Prof. S.G. Sanjeevi<br>Dept of Computer Science,<br>NIT, Warangal                               | External Member   |
| 7.     | Dr. S. Ravichandra<br>Dept of Computer Science,<br>NIT, Warangal                                | . External Member |
| 8.     | Prof. B. Satsesh Kumar<br>Dept of Computer Science<br>JNTU, Hyderabad                           | External Member   |

The Board shall exercise such powers, discharge such duties and perform functions in accordance with the procedure laid down in Statute III of the Kakatiya University.

However, any member of the Board of Studies shall cease to be a member when he/she vacates the office, which he/she was holding at the time of his/her appointment, unless otherwise permitted by the authority.

-2-

The meeting of Board shall ordinarily be convened twice in a year.

Sl.No. 1 and 2 shall automatically become members after completion of tenure as Head of the Department and Chairperson of Board of Studies, respectively.