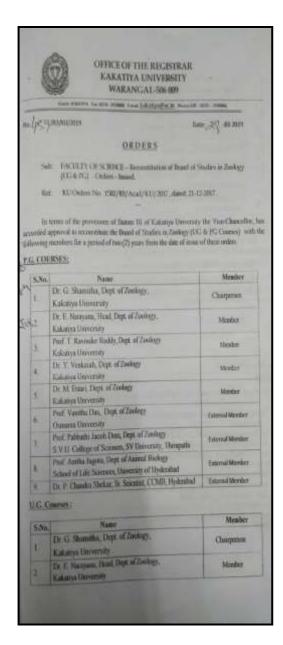

#### OFFICE OF THE REGISTRAR KAKATIYA UNIVESITY WARANGAL-506 009

E-mail: Kakatiya@ac.in; academichranchisu@gmail.com Phones Dtf: 0876-1438865.

No.234 /B3/KU/2020

Date:2. D -02-2020

Sulv. FACULTY OF SCIENCE- Reconstitution of Board of Studies in Computer Science(PG & UG) - Orders - Issued.

Ref: KU Orders No. 991/B3/Acad/KU/2017, dated 07-08-2017.

In terms of the provisions of Statute III of Kakatiya University, the Vice-Chancellor accorded approval for reconstitution of the Board of Studies in Computer Science (PG & U Courses) with the following members for a period of two (2) years from the date of issue of the orders.

#### P.G & U.G Courses:

| Sl.No. | Name of the Member                                                                              | Position as       |
|--------|-------------------------------------------------------------------------------------------------|-------------------|
| 1.     | The Chairperson, B.o.S. in Computer Science<br>Kakatiya University                              | Chairperson       |
| 2.     | The Head, Dept. of Computer Science<br>Kakatiya University                                      | Member            |
| 3.     | Dr. B. Manjula<br>Asst. Professor of Computer Science,<br>Kakatiya University                   | Member            |
| Á      | Mr. D. Ramesh<br>Asst. Professor of Computer Science<br>Kakatiya University                     | Member            |
| 5.     | Dr. D. Suresh Babu<br>Asst. Professor of Computer Science<br>Kakatiya Govt. Degree College, HNK | Member            |
| 6.     | Prof. S.G. Sanjeevi<br>Dept of Computer Science,<br>NIT, Warangal                               | External Member   |
| 7.     | Dr. S. Ravichandra<br>Dept of Computer Science,<br>NIT, Warangal                                | . External Member |
| 8.     | Prof. B. Satsesh Kumar<br>Dept of Computer Science<br>JNTU, Hyderabad                           | External Member   |