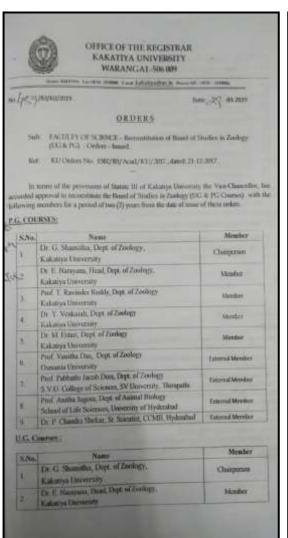

#### OFFICE OF THE REGISTRAR KAKATIYA UNIVESITY WARANGAL-506 009

E-mail: Kakatiya@ac.in; academichranchisu@gmail.com Phones Dtf: 0876-1438865.

No.234 /B3/KU/2020

Date:2. D -02-2020

Sulv. FACULTY OF SCIENCE- Reconstitution of Board of Studies in Computer Science(PG & UG) - Orders - Issued.

Ref: KU Orders No. 991/B3/Acad/KU/2017, dated 07-08-2017.

In terms of the provisions of Statute III of Kakatiya University, the Vice-Chancellor accorded approval for reconstitution of the Board of Studies in Computer Science (PG & U Courses) with the following members for a period of two (2) years from the date of issue of the orders.

#### P.G & U.G Courses:

| Sl.No. | Name of the Member                                                                              | Position as       |
|--------|-------------------------------------------------------------------------------------------------|-------------------|
| 1.     | The Chairperson, B.o.S. in Computer Science<br>Kakatiya University                              | Chairperson       |
| 2.     | The Head, Dept. of Computer Science<br>Kakatiya University                                      | Member            |
| 3.     | Dr. B. Manjula<br>Asst. Professor of Computer Science,<br>Kakatiya University                   | Member            |
| Á      | Mr. D. Ramesh<br>Asst. Professor of Computer Science<br>Kakatiya University                     | Member            |
| 5.     | Dr. D. Suresh Babu<br>Asst. Professor of Computer Science<br>Kakatiya Govt. Degree College, HNK | Member            |
| 6.     | Prof. S.G. Sanjeevi<br>Dept of Computer Science,<br>NIT, Warangal                               | External Member   |
| 7.     | Dr. S. Ravichandra<br>Dept of Computer Science,<br>NIT, Warangal                                | . External Member |
| 8.     | Prof. B. Satsesh Kumar<br>Dept of Computer Science<br>JNTU, Hyderabad                           | External Member   |