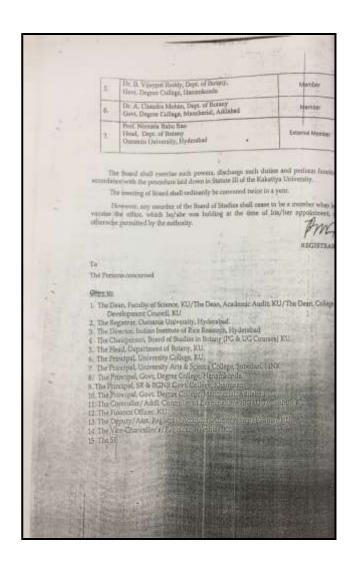

The Board shall exercise such powers, discharge such duties and perform functions in accordance with the procedure laid down in Statute III of the Kakatiya University.

However, any member of the Board of Studies shall cease to be a member when he/she vacates the office, which he/she was holding at the time of his/her appointment, unless otherwise permitted by the authority.

-2-

The meeting of Board shall ordinarily be convened twice in a year.

Sl.No. 1 and 2 shall automatically become members after completion of tenure as Head of the Department and Chairperson of Board of Studies, respectively.

#### Copy to:

- 1. The Dean, Faculty of Science, KU/The Dean, Academic Audit, KU,/ The Dean, College Development Council, KU.
- 2. The Registrar, JNTU, Hyderabad.
- 3. The Principal, University College, KU.
- 4. The Chairperson, Board of Studies in Computer Science, KU.
- 5. All the Members of Board of Studies in Computer Science, KU
- 6. The Controller/Addl. Controller of Examinations (PG/UG/Confol.), KU.
- 7. The Finance Officer, KU.
- 8. The DR/A.R. (Accounts/Audit/Admn/Exams), KU.
- 9. The Vice-Chancellor's/Registrar's Peshies, KU.
- 10. The SE.