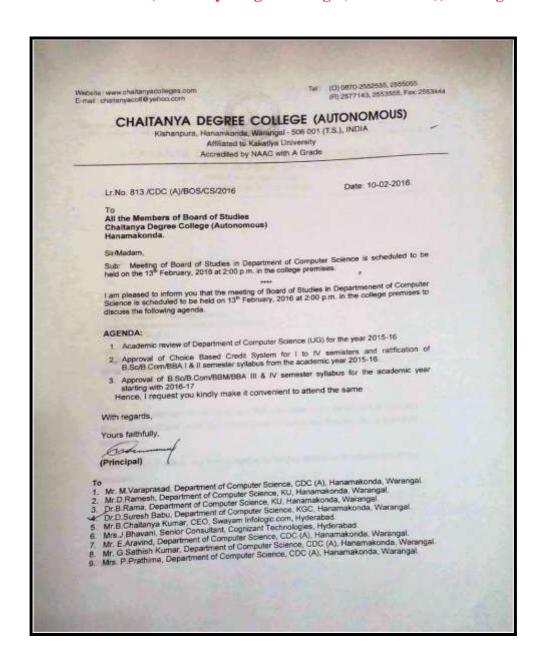

A Grade

Lr.No. 394 /CDC(A)/BOS/CS/2015

Date: 19-01-2015.

To

Dr. D. Suresh Babu Associate Professor Department of Computer Science Kakatiya Government College , Hanmkonda W A R A N G A L.

Sir,

Sub: Chaitanya Degree College (Autonomous) – Constitution of Board of Studies in Computer Science – Nomination of Subject Expert - Regarding.

\*\*\*

I have great pleasure in informing you that, you have been nominated as Subject Expert on the Board of Studies, Department of Computer Science for a period of two years.

In this regard, I solicit your kind cooperation for the academic development of the institution.

With regards,

Yours faithfully,

PRINCIPAL

Chil

0

#### Dr. D. Suresh Babu, Dept. of Computer Science & Applications BOS Member, Chaitanya Degree College (Autonomous), Warangal.



## Dr. A. Sanjeevaiah, Dept. of Zoology BOS Member, Kakatiya Unviersiry, Warangal.



|         |                                                                                                               | +2=                                                                                                                                                                                                     |    |
|---------|---------------------------------------------------------------------------------------------------------------|---------------------------------------------------------------------------------------------------------------------------------------------------------------------------------------------------------|----|
|         |