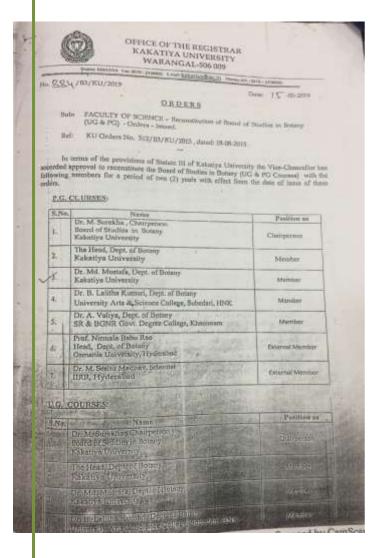

## OFFICE OF THE REGISTRAR KAKATIYA UNIVESITY WARANGAL-506 009

Grame: EAKATIVA Fac: 0870-2438900 E-mail MRKRT/VO/BIRC/ID Phones Offic 0870-2438866

No. Lp 9/2 / B3/KU/2019

Date 02 -04-2019

#### ORDERS

Sub: FACULTY OF SCIENCE - Reconstitution of Board of Studies in Environmental Science (UG) - Orders - Issued.

Ref: KU Orders No.1038 / B3 / Acad / KU / 2016 , dated: 05-10-2016 .

In terms of the provisions of Statute III of Kakatiya University the Vice-Chancellor, has accorded approval to reconstitute the Board of Studies in Environmental Science (UG Courses) with the following members for a period of two (2) years from the date of issue of these orders.

## U.G. COURSES:

| SL<br>No. | Name of the Member                                                           | Member          |
|-----------|------------------------------------------------------------------------------|-----------------|
| 1.        | Dr. G. Shamitha, Dept. of Zoology<br>Kakatiya University                     | Chairperson     |
| 2.        | Dr.M. Surekha, Dept. of Botany<br>Kakatiya University                        | Member          |
| 3.        | Dr. A. Venkateshwar Rao, Dept. of Bio-Technology<br>Kakatiya University      | Member          |
| 4.        | Dr. T.D. Dinesh, Asst. Prof. in Zoology<br>ABV Govt. Degree College, Jangaon | Member          |
| 5.        | Dr. Ch. Srinivas, Asst, Prof.<br>SR & BGNR College, Khammani                 | Member          |
| 6.        | Dr. M. Sammiah, Dept. of Botany<br>Govt. Degree College, Mulugu, Warangal    | Member          |
| 7         | Dr. B. Ramesh , Dept. of Chemistry  Kakatiya Govt. College, Hanamkonda       | Member          |
| 8.        | Prof. V. Vanitha Das, Dept. of Zoology<br>Osmania University, Hyderabad.     | External Member |