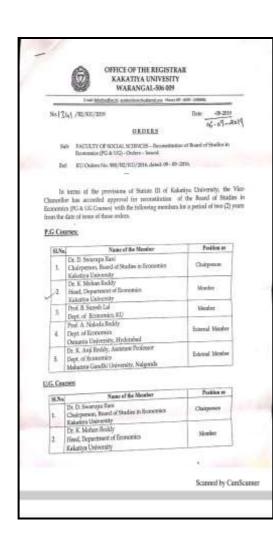

#### OFFICE OF THE REGISTRAR KAKATIYA UNIVESITY WARANGAL-506 009

E-mail: Kakatiya@ac.in; academichranchisu@gmail.com Phones Dtf: 0876-1438865.

No.234 /B3/KU/2020

Date:2. D -02-2020

Sulv. FACULTY OF SCIENCE- Reconstitution of Board of Studies in Computer Science(PG & UG) - Orders - Issued.

Ref: KU Orders No. 991/B3/Acad/KU/2017, dated 07-08-2017.

In terms of the provisions of Statute III of Kakatiya University, the Vice-Chancellor accorded approval for reconstitution of the Board of Studies in Computer Science (PG & U Courses) with the following members for a period of two (2) years from the date of issue of the orders.

#### P.G & U.G Courses:

| Sl.No. | Name of the Member                                                                              | Position as       |
|--------|-------------------------------------------------------------------------------------------------|-------------------|
| 1.     | The Chairperson, B.o.S. in Computer Science<br>Kakatiya University                              | Chairperson       |
| 2.     | The Head, Dept. of Computer Science<br>Kakatiya University                                      | Member            |
| 3.     | Dr. B. Manjula<br>Asst. Professor of Computer Science,<br>Kakatiya University                   | Member            |
| Á      | Mr. D. Ramesh<br>Asst. Professor of Computer Science<br>Kakatiya University                     | Member            |
| 5.     | Dr. D. Suresh Babu<br>Asst. Professor of Computer Science<br>Kakatiya Govt. Degree College, HNK | Member            |
| 6.     | Prof. S.G. Sanjeevi<br>Dept of Computer Science,<br>NIT, Warangal                               | External Member   |
| 7.     | Dr. S. Ravichandra<br>Dept of Computer Science,<br>NIT, Warangal                                | . External Member |
| 8.     | Prof. B. Satsesh Kumar<br>Dept of Computer Science<br>JNTU, Hyderabad                           | External Member   |

The Board shall exercise such powers, discharge such duties and perform functions in accordance with the procedure laid down in Statute III of the Kakatiya University.

However, any member of the Board of Studies shall cease to be a member when he/she vacates the office, which he/she was holding at the time of his/her appointment, unless otherwise permitted by the authority.

-2-

The meeting of Board shall ordinarily be convened twice in a year.

Sl.No. 1 and 2 shall automatically become members after completion of tenure as Head of the Department and Chairperson of Board of Studies, respectively.

To

The Persons concerned

#### Copy to:

- 1. The Dean, Faculty of Science, KU/The Dean, Academic Audit, KU,/ The Dean, College Development Council, KU.
- 2. The Registrar, JNTU, Hyderabad.
- 3. The Principal, University College, KU.
- 4. The Chairperson, Board of Studies in Computer Science, KU.
- 5. All the Members of Board of Studies in Computer Science, KU
- 6. The Controller/Addl. Controller of Examinations (PG/UG/Confol.), KU.
- 7. The Finance Officer, KU.
- 8. The DR/A.R. (Accounts/Audit/Admn/Exams), KU.
- 9. The Vice-Chancellor's/Registrar's Peshies, KU.
- 10. The SE.