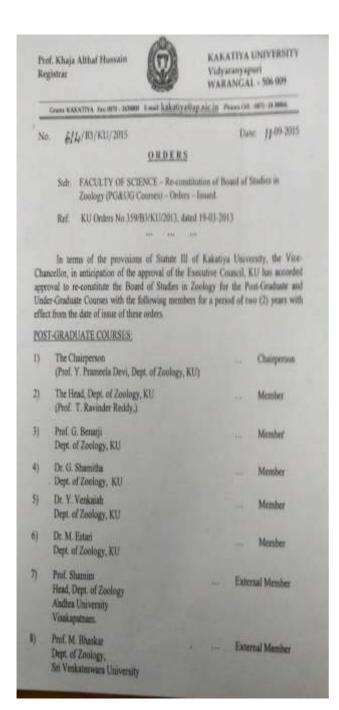

#### ORDERS

Sub: FACULTY OF SCIENCE - Reconstitution of Board of Studies in Environmental Science (UG) - Orders - Issued.

Ref: KU Orders No.1038 / B3 / Acad / KU / 2016 , dated: 05-10-2016 .

In terms of the provisions of Statute III of Kakatiya University the Vice-Chancellor, has accorded approval to reconstitute the Board of Studies in Environmental Science (UG Courses) with the following members for a period of two (2) years from the date of issue of these orders.

## U.G. COURSES:

| SL<br>No. | Name of the Member                                                           | Member          |
|-----------|------------------------------------------------------------------------------|-----------------|
| 1.        | Dr. G. Shamitha, Dept. of Zoology<br>Kakatiya University                     | Chairperson     |
| 2.        | Dr.M. Surekha, Dept. of Botany<br>Kakatiya University                        | Member          |
| 3.        | Dr. A. Venkateshwar Rao, Dept. of Bio-Technology<br>Kakatiya University      | Member          |
| 4.        | Dr. T.D. Dinesh, Asst. Prof. in Zoology<br>ABV Govt. Degree College, Jangaon | Member          |
| 5.        | Dr. Ch. Srinivas, Asst, Prof.<br>SR & BGNR College, Khammani                 | Member          |
| 6.        | Dr. M. Sammiah, Dept. of Botany<br>Govt. Degree College, Mulugu, Warangal    | Member          |
| 7         | Dr. B. Ramesh , Dept. of Chemistry  Kakatiya Govt. College, Hanamkonda       | Member          |
| 8.        | Prof. V. Vanitha Das, Dept. of Zoology<br>Osmania University, Hyderabad.     | External Member |