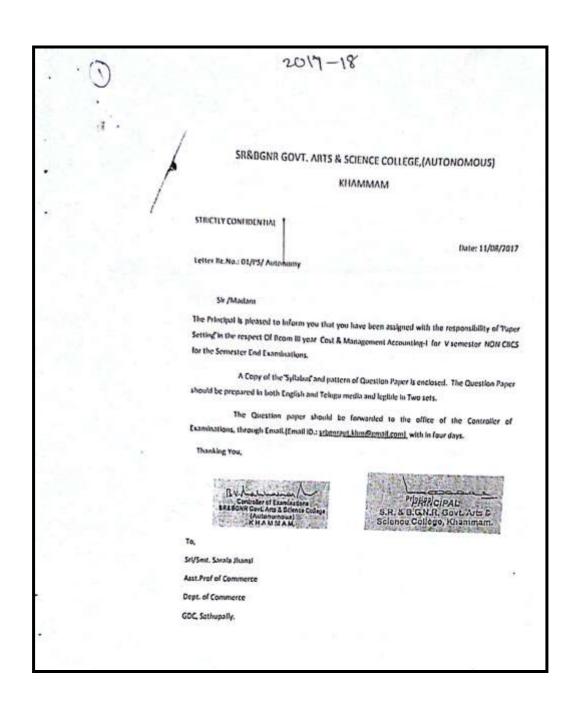

ersession of the earlier orders approval has been accorded by the Vice -Chancellor to constitute the Board of Studies in Zoology with the following members until further orders.

- 1. Prof.K.Prataa Redey.OU
- 2. Prof. Venime Day OU
- 3. Dr. A.V. Rojasekar, QU
- 4. Dr. B. Chittarama Raa, NG College, NLG Member
- 5. Dr.K. Ganesh, NG Catege.NLG.
  - 6. Miss. K.Naeroja , NG Cellege, NLG.
- Engimen
- Member

The members Concerned

#### Copy to :

- 1.The Principals of University Colleges / Affiliated Colleges, MGU, NLG.
- 2. The AAO, Finance Wing, MGU,NLG.
- 5. The Registrar of Osmurau University, Hya.
- 4. The Pre Audit, MGU,NLG.
- 5.The P.S to V.C. MGU.NLG.
- 6. The Dun CDC, MAU

## Sarala Jhansi, Dept. of Commerce Paper Setting, SR & BGNR Govt. Arts & Science College (Autonomous), Khammam.



#### 2016 - 2017

## V. Srinivasulu, Dept. of Mathematics BOS Member, Kakatiya Universtiy, Warangal.



| The Incharge, Dept. of Mathematics, Univ. Arts & Science College, KU, Waranga                                                                                                                                                                                                                                               | £                                                        | Member                                                                    |
|----------------------------------------------------------------------------------------------------------------------------------------------------------------------------------------------------------------------------------------------