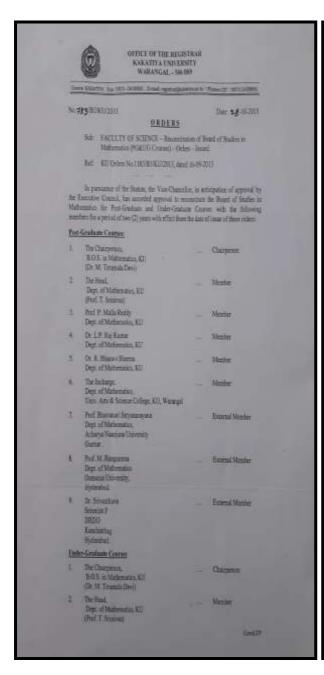

## OFFICE OF THE REGISTRAR KAKATIYA UNIVESITY WARANGAL-506 009

Grame: EAKATIVA Fac: 0870-2438900 E-mail MRKRT/VO/BIRC/ID Phones Offic 0870-2438866

No. Lp 9/2 / B3/KU/2019

Date 02 -04-2019

#### ORDERS

Sub: FACULTY OF SCIENCE - Reconstitution of Board of Studies in Environmental Science (UG) - Orders - Issued.

Ref: KU Orders No.1038 / B3 / Acad / KU / 2016 , dated: 05-10-2016 .

In terms of the provisions of Statute III of Kakatiya University the Vice-Chancellor, has accorded approval to reconstitute the Board of Studies in Environmental Science (UG Courses) with the following members for a period of two (2) years from the date of issue of these orders.

## U.G. COURSES:

| SL<br>No. | Name of the Member                                                           | Member          |
|-----------|------------------------------------------------------------------------------|-----------------|
| 1.        | Dr. G. Shamitha, Dept. of Zoology<br>Kakatiya University                     | Chairperson     |
| 2.        | Dr.M. Surekha, Dept. of Botany<br>Kakatiya University                        | Member          |
| 3.        | Dr. A. Venkateshwar Rao, Dept. of Bio-Technology<br>Kakatiya University      | Member          |
| 4.        | Dr. T.D. Dinesh, Asst. Prof. in Zoology<br>ABV Govt. Degree College, Jangaon | Member          |
| 5.        | Dr. Ch. Srinivas, Asst, Prof.<br>SR & BGNR College, Khammani                 | Member          |
| 6.        | Dr. M. Sammiah, Dept. of Botany<br>Govt. Degree College, Mulugu, Warangal    | Member          |
| 7         | Dr. B. Ramesh , Dept. of Chemistry  Kakatiya Govt. College, Hanamkonda       | Member          |
| 8.        | Prof. V. Vanitha Das, Dept. of Zoology<br>Osmania University, Hyderabad.     | External Member |