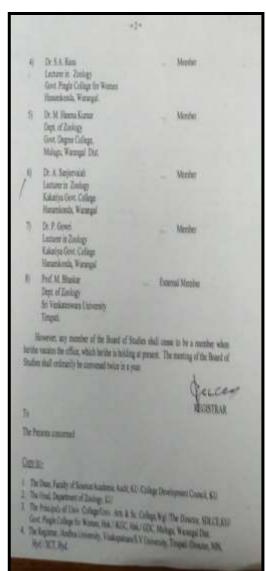

#### ORDERS

Sub: FACULTY OF SCIENCE - Reconstitution of Board of Studies in Environmental Science (UG) - Orders - Issued.

Ref: KU Orders No.1038 / B3 / Acad / KU / 2016 , dated: 05-10-2016 .

In terms of the provisions of Statute III of Kakatiya University the Vice-Chancellor, has accorded approval to reconstitute the Board of Studies in Environmental Science (UG Courses) with the following members for a period of two (2) years from the date of issue of these orders.

## U.G. COURSES:

| SL<br>No. | Name of the Member                                                           | Member          |
|-----------|------------------------------------------------------------------------------|-----------------|
| 1.        | Dr. G. Shamitha, Dept. of Zoology<br>Kakatiya University                     | Chairperson     |
| 2.        | Dr.M. Surekha, Dept. of Botany<br>Kakatiya University                        | Member          |
| 3.        | Dr. A. Venkateshwar Rao, Dept. of Bio-Technology<br>Kakatiya University      | Member          |
| 4.        | Dr. T.D. Dinesh, Asst. Prof. in Zoology<br>ABV Govt. Degree College, Jangaon | Member          |
| 5.        | Dr. Ch. Srinivas, Asst, Prof.<br>SR & BGNR College, Khammani                 | Member          |
| 6.        | Dr. M. Sammiah, Dept. of Botany<br>Govt. Degree College, Mulugu, Warangal    | Member          |
| 7         | Dr. B. Ramesh , Dept. of Chemistry  Kakatiya Govt. College, Hanamkonda       | Member          |
| 8.        | Prof. V. Vanitha Das, Dept. of Zoology<br>Osmania University, Hyderabad.     | External Member |